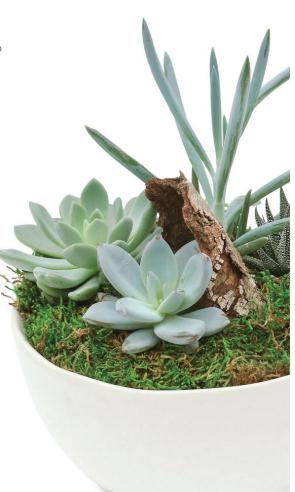

### SUCCULENT GARDEN Bright light, Low-maintenance

Each of the plants in this succulent garden comes in a unique pastel color with a pearlescent sheen. Place in bright indirect light or a space that receives a few hours of morning sun. Check the soil for dampness once a week. If dry, add about a cup of water, keeping in mind that any excess will build up in the bottom and should be avoided. Water should be applied to soil, not to the plants themselves.